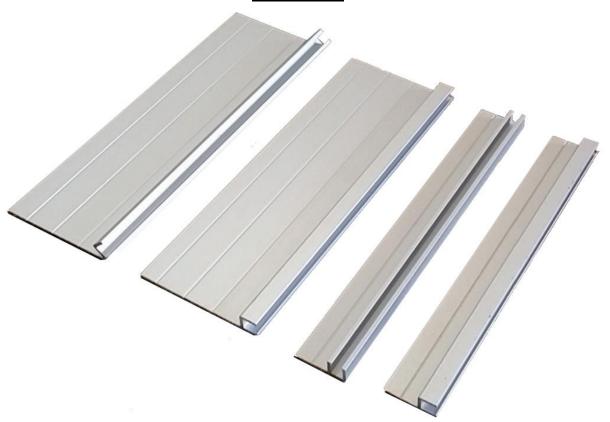

## **Extrusions**

# **Specifications**

| Part Number:             | ТВА                                                             |  |
|--------------------------|-----------------------------------------------------------------|--|
| Description:             | Aluminium Extrusion Lengths                                     |  |
| Extrusion Strip Lengths: | 1m, 1.5m, 2m, 3m & cut to size to accommodate size              |  |
| Extrusion Profiles:      | F, 45 degree, Straight, Straight Long                           |  |
| Colour:                  | Silver (other colours we can powder coat as an additional cost) |  |
| Weight Load:             | N/A                                                             |  |
| Application:             | Brush Strip Length Holder for various angles                    |  |