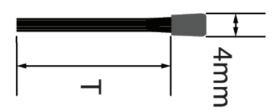

### **Specifications**

| Part Number:           | TBA                                                                                                                      |  |
|------------------------|--------------------------------------------------------------------------------------------------------------------------|--|
| Description:           | Brush Strip Lengths                                                                                                      |  |
| Brush Strip Sizes (T): | 13mm, 19mm, 25mm, 38mm, 50mm, 75mm, 100mm, Custom (MOQ)                                                                  |  |
| Brush Strip Lengths:   | 1m, 1.5m, 2m, 3m & cut to size to accommodate size (with bolt cutters)                                                   |  |
| Brush Strip Colour:    | Black (custom upon request)                                                                                              |  |
| Weight Load:           | N/A                                                                                                                      |  |
| Remark:                | Slides into aluminium extrusion                                                                                          |  |
| Application:           | To aid in closing up a hole whether it be for power cables, data cables, cable basket, fibre duct, containment and pipes |  |
|                        | Used in wall, ceiling and floor applications                                                                             |  |