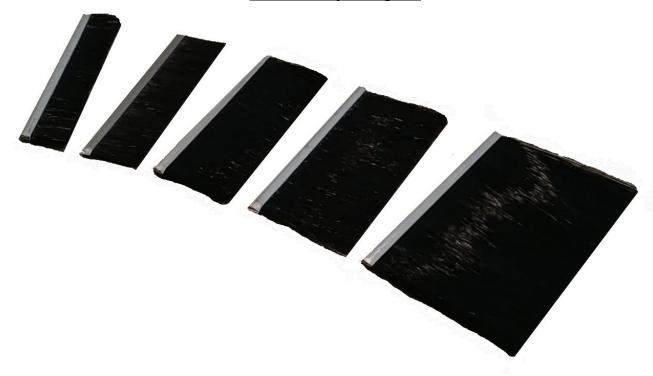

#### **Brush Strip Lengths**

### **Specifications**

| Part Number:           | TBA                                                                                                                      |  |
|------------------------|--------------------------------------------------------------------------------------------------------------------------|--|
| Description:           | Brush Strip Lengths                                                                                                      |  |
| Brush Strip Sizes (T): | 13mm, 19mm, 25mm, 38mm, 50mm, 75mm, 100mm, Custom (MOQ)                                                                  |  |
| Brush Strip Lengths:   | 1m, 1.5m, 2m, 3m & cut to size to accommodate size (with bolt cutters)                                                   |  |
| Brush Strip Colour:    | Black (custom upon request)                                                                                              |  |
| Weight Load:           | N/A                                                                                                                      |  |
| Remark:                | Slides into aluminium extrusion                                                                                          |  |
| Application:           | To aid in closing up a hole whether it be for power cables, data cables, cable basket, fibre duct, containment and pipes |  |
|                        | Used in wall, ceiling and floor applications                                                                             |  |