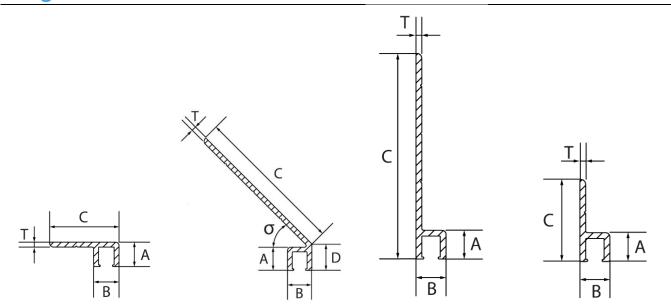

#### **Diagram**

## Diagrams

| F Track          | 45 Degree Track |        | Straight Long Track |       | Straight Track |        |
|------------------|-----------------|--------|---------------------|-------|----------------|--------|
| Track Type       | Α               | В      | С                   | D     | Т              | Degree |
| F Track          | 6.70mm          | 6.70mm | 20.00mm             |       | 1.20mm         |        |
| 45 Degree Track  | 7.00mm          | 7.20mm | 45.00mm             | 8.0mm | 1.40mm         | 45     |
| Straight L Track | 6.70mm          | 7.20mm | 50.00mm             |       | 1.40mm         |        |
| Straight Track   | 6.70mm          | 6.70mm | 20.00mm             |       | 1.20mm         |        |